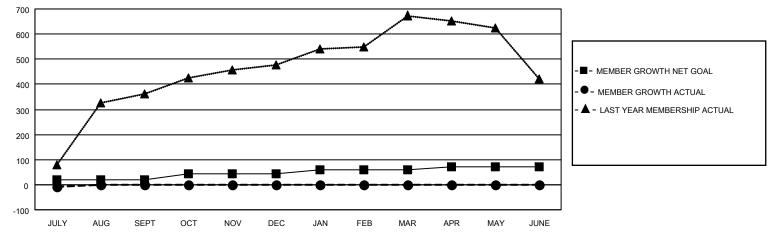

## GOALS AND ACTUAL MEMBERS CUMULATIVE

| DROPPED CLUBS: 2 |     | 22 CLUBS OF 85 ADDED 1 OR<br>MORE NEW MEMBERS | GENDER DISTRIBUTION       |                                |  |
|------------------|-----|-----------------------------------------------|---------------------------|--------------------------------|--|
|                  |     | INORE NEW MEMBERS                             | MALE<br>FEMALE            | 2,464 (72.77%)<br>918 (27.11%) |  |
| DROPPED MEMBERS  |     |                                               |                           | 0 (0.00%)<br>4 (0.12%)         |  |
| DECEASED         | 2   |                                               | THE EKINOT TO ANOWER      | 1 (0.1270)                     |  |
| CLUB CANCELLED   | 43  | CLICK HERE FOR CUMULATIVE                     | TOTAL FAMILY UNIT MEMBERS | 1,528                          |  |
| OTHER            | 56  | MEMBERSHIP DATA                               |                           |                                |  |
| TOTAL            | 101 |                                               | FAMILY MEMBERS PAYING HAI | F DUES 825                     |  |

## MONTHLY MEMBERSHIP PROGRESS REPORT

LOCATION INDIA District 320 A Results as of: 7/31/2023

| Clubs                 |               |           |               | Members               |                        |                         |                                                    |
|-----------------------|---------------|-----------|---------------|-----------------------|------------------------|-------------------------|----------------------------------------------------|
| RESULTS FOR 2023-2024 |               |           |               | RESULTS FOR 2023-2024 |                        |                         |                                                    |
| QUARTER               | NEW CLUB GOAL | NEW CLUBS | DROPPED CLUBS | QUARTER MEMB          | BER GROWTH NET<br>GOAL | MEMBER GROWTH<br>ACTUAL | DROPPED<br>MEMBERS ACTUAL<br>(including transfers) |
| JULY/AUG/SEPT         | 1             | 0         | 2             | JULY/AUG/SEPT         | 20                     | 99                      | 101                                                |
| OCT/NOV/DEC           | 1             | 0         | 0             | OCT/NOV/DEC           | 25                     | 0                       | 0                                                  |
| JAN/FEB/MAR           | 1             | 0         | 0             | JAN/FEB/MAR           | 15                     | 0                       | 0                                                  |
| APR/MAY/JUNE          | 0             | 0         | 0             | APR/MAY/JUNE          | 10                     | 0                       | 0                                                  |