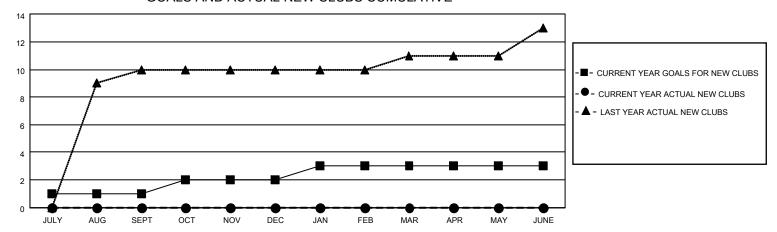

## GOALS AND ACTUAL NEW CLUBS CUMULATIVE

## MONTHLY MEMBERSHIP PROGRESS REPORT

LOCATION INDIA District 320 A Results as of: 7/31/2023

| Clubs                 |               |           |               | Members               |                        |                         |                                                    |
|-----------------------|---------------|-----------|---------------|-----------------------|------------------------|-------------------------|----------------------------------------------------|
| RESULTS FOR 2023-2024 |               |           |               | RESULTS FOR 2023-2024 |                        |                         |                                                    |
| QUARTER               | NEW CLUB GOAL | NEW CLUBS | DROPPED CLUBS | QUARTER MEMB          | BER GROWTH NET<br>GOAL | MEMBER GROWTH<br>ACTUAL | DROPPED<br>MEMBERS ACTUAL<br>(including transfers) |
| JULY/AUG/SEPT         | 1             | 0         | 2             | JULY/AUG/SEPT         | 20                     | 99                      | 101                                                |
| OCT/NOV/DEC           | 1             | 0         | 0             | OCT/NOV/DEC           | 25                     | 0                       | 0                                                  |
| JAN/FEB/MAR           | 1             | 0         | 0             | JAN/FEB/MAR           | 15                     | 0                       | 0                                                  |
| APR/MAY/JUNE          | 0             | 0         | 0             | APR/MAY/JUNE          | 10                     | 0                       | 0                                                  |